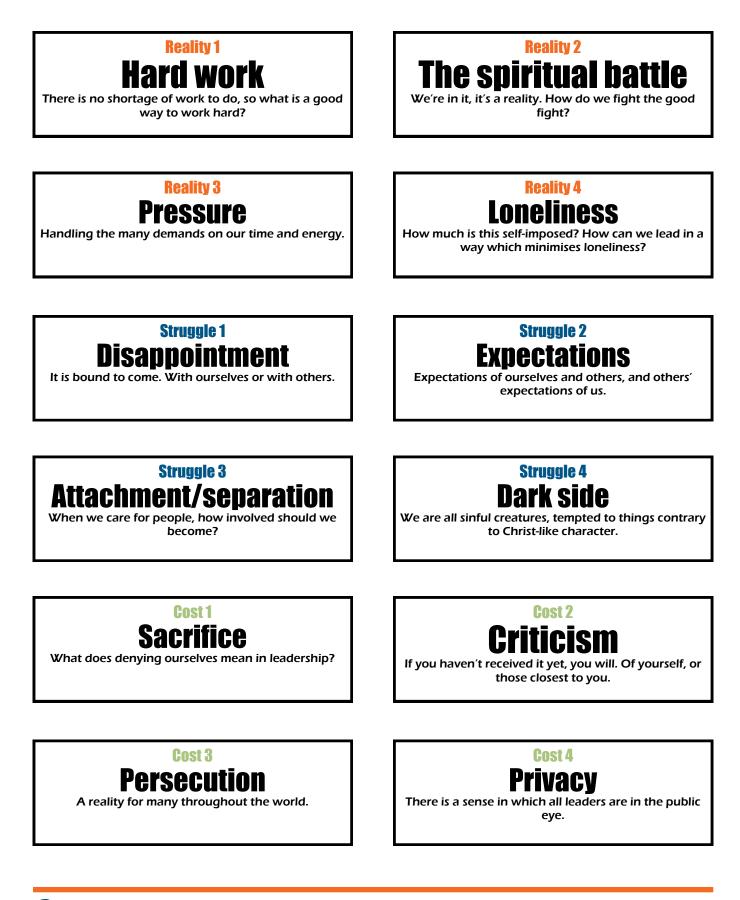

## LABELS AND CARDS

Print the cards below (ideally onto card) and put a set into the relevant envelope. You'll need a set for each of the three envelopes.

## LABELS AND CARDS

Print the cards below (ideally onto card) and put a set into the relevant envelope. You'll need a set for each of the three envelopes.

Blank for your own 'reality'

Blank for your own 'cost'